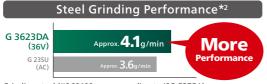

Grinding steel (JIS SS400

using the BSL36B18 battery

responding to ISO E275A) with a thrust of 29N,

Grinding steel (JIS SS400, corresponding to ISO E275A) with a thrust of 29N, using a φ230mm depressed center wheel.