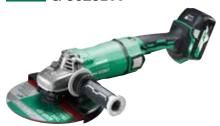

Cordless Disc Grinder with Brake System G 3623DA

## Powerful & Cordless

Equipped with a high-power MULTI VOLT battery\*1 and a highly efficient brushless motor, the G3623DA cordless grinder can deliver the power of a corded tool. Its cordless and lightweight design also makes your cutting and grinding work easier.

## **Cordless Disc Grinder** with Brake System

36V G 3623DA

Distributed by:

Depressed center wheel sold separately.

## **Specifications**

| Model                                          |                     | G 3623DA                           |                                                                                                             |  |
|------------------------------------------------|---------------------|------------------------------------|-------------------------------------------------------------------------------------------------------------|--|
| Wheel                                          |                     | Outer Dia.                         | 230mm                                                                                                       |  |
|                                                |                     | Hole Dia.                          | 22.23mm                                                                                                     |  |
| Spindle Thread                                 |                     | M14 x 2                            |                                                                                                             |  |
| Battery Voltage                                |                     | 36V                                |                                                                                                             |  |
| No Load Speed                                  |                     |                                    | 5,300/min                                                                                                   |  |
| No Load Speed                                  |                     |                                    | AUTO mode: 3,200/min                                                                                        |  |
| Overall Length                                 |                     | 531mm                              |                                                                                                             |  |
| Weight*4                                       |                     |                                    | 4.9kg (with BSL36B18 battery)                                                                               |  |
| Vibration Total Values<br>(triax vector sum)*5 | Surface<br>Grinding | Vibration Emission<br>Value ah, AG | 6.0m/s <sup>2</sup>                                                                                         |  |
|                                                |                     | Uncertainty K                      | 1.5m/s <sup>2</sup>                                                                                         |  |
| Standard Accessories*6                         |                     |                                    | 2 Batteries (BSL36B18),<br>Charger (UC18YSL3),<br>Side Handle, Wrenches,<br>2 Battery Covers, Carrying Case |  |