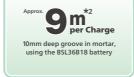

Grinding steel (JIS SS400

using the BSL36B18 battery

responding to ISO E275A) with a thrust of 29N,

Grinding steel (JIS SS400, corresponding to ISO E275A) with a thrust of 29N, using a φ230mm depressed center wheel.