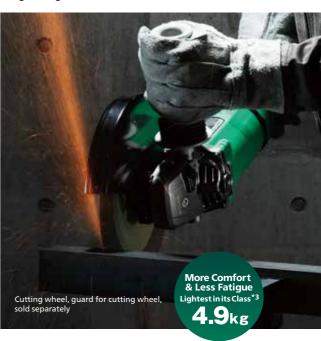

Grinding steel (JIS SS400

using the BSL36B18 battery

responding to ISO E275A) with a thrust of 29N,

Grinding steel (JIS SS400, corresponding to ISO E275A) with a thrust of 29N, using a φ230mm depressed center wheel.

This model features a brake system that shortens the time between turning off the tool and the motor stopping. Also, the specially designed structure hinders separation of the wheel while braking.

Note: Use only the wheel washer supplied.

## **Specifications**

| Model                                          |                     | G 3623DA                           |                                                                                                             |  |
|------------------------------------------------|---------------------|------------------------------------|-------------------------------------------------------------------------------------------------------------|--|
| Wheel                                          |                     | Outer Dia.                         | 230mm                                                                                                       |  |
|                                                |                     | Hole Dia.                          | 22.23mm                                                                                                     |  |
| Spindle Thread                                 |                     | M14 x 2                            |                                                                                                             |  |
| Battery Voltage                                |                     | 36V                                |                                                                                                             |  |
| No Load Speed                                  |                     |                                    | 5,300/min                                                                                                   |  |
| No Load Speed                                  |                     |                                    | AUTO mode: 3,200/min                                                                                        |  |
| Overall Length                                 |                     | 531mm                              |                                                                                                             |  |
| Weight*4                                       |                     |                                    | 4.9kg (with BSL36B18 battery)                                                                               |  |
| Vibration Total Values<br>(triax vector sum)*5 | Surface<br>Grinding | Vibration Emission<br>Value ah, AG | 6.0m/s <sup>2</sup>                                                                                         |  |
|                                                |                     | Uncertainty K                      | 1.5m/s <sup>2</sup>                                                                                         |  |
| Standard Accessories*6                         |                     |                                    | 2 Batteries (BSL36B18),<br>Charger (UC18YSL3),<br>Side Handle, Wrenches,<br>2 Battery Covers, Carrying Case |  |

- \*1.Not compatible with the following existing batteries: BSL3620/3625/3626, BSL18xx, BSL14xx series, and the ET36A AC/DC adapter.
- \*2. The values are shown for reference purposes and vary according to the state of battery charge and other operating conditions.
- \*3. As of February 2019, among 230mm cordless disc grinders made by leading power tool manufacturers. (Survey by Koki Holdings)
- \*4. According to EPTA-Procedure 01/2003. \*5. Vibration total values (triax vector sum) determined according to EN60745. \*6. Standard accessories vary by country or area.