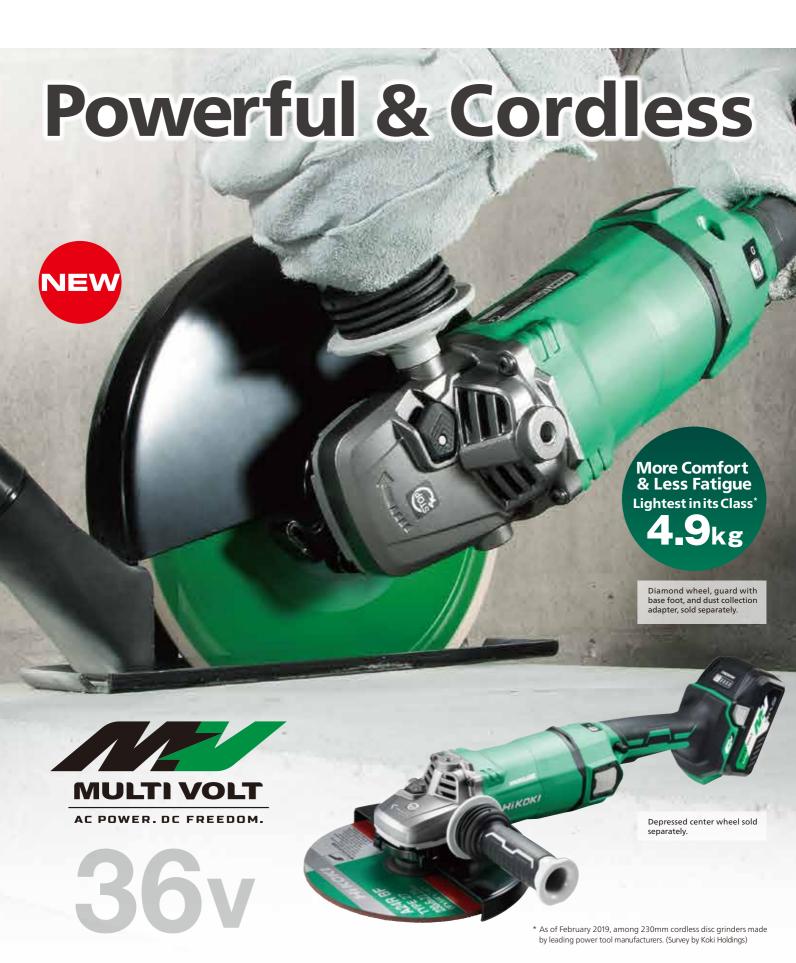

## Powerful & Cordless

Equipped with a high-power MULTI VOLT battery\*1 and a highly efficient brushless motor, the G3623DA cordless grinder can deliver the power of a corded tool. Its cordless and lightweight design also makes your cutting and grinding work easier.

## **Cordless Disc Grinder** with Brake System

36V G 3623DA

Distributed by:

Depressed center wheel sold separately.