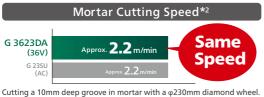

Grinding steel (JIS SS400

using the BSL36B18 battery

responding to ISO E275A) with a thrust of 29N,

Grinding steel (JIS SS400, corresponding to ISO E275A) with a thrust of 29N, using a φ230mm depressed center wheel.